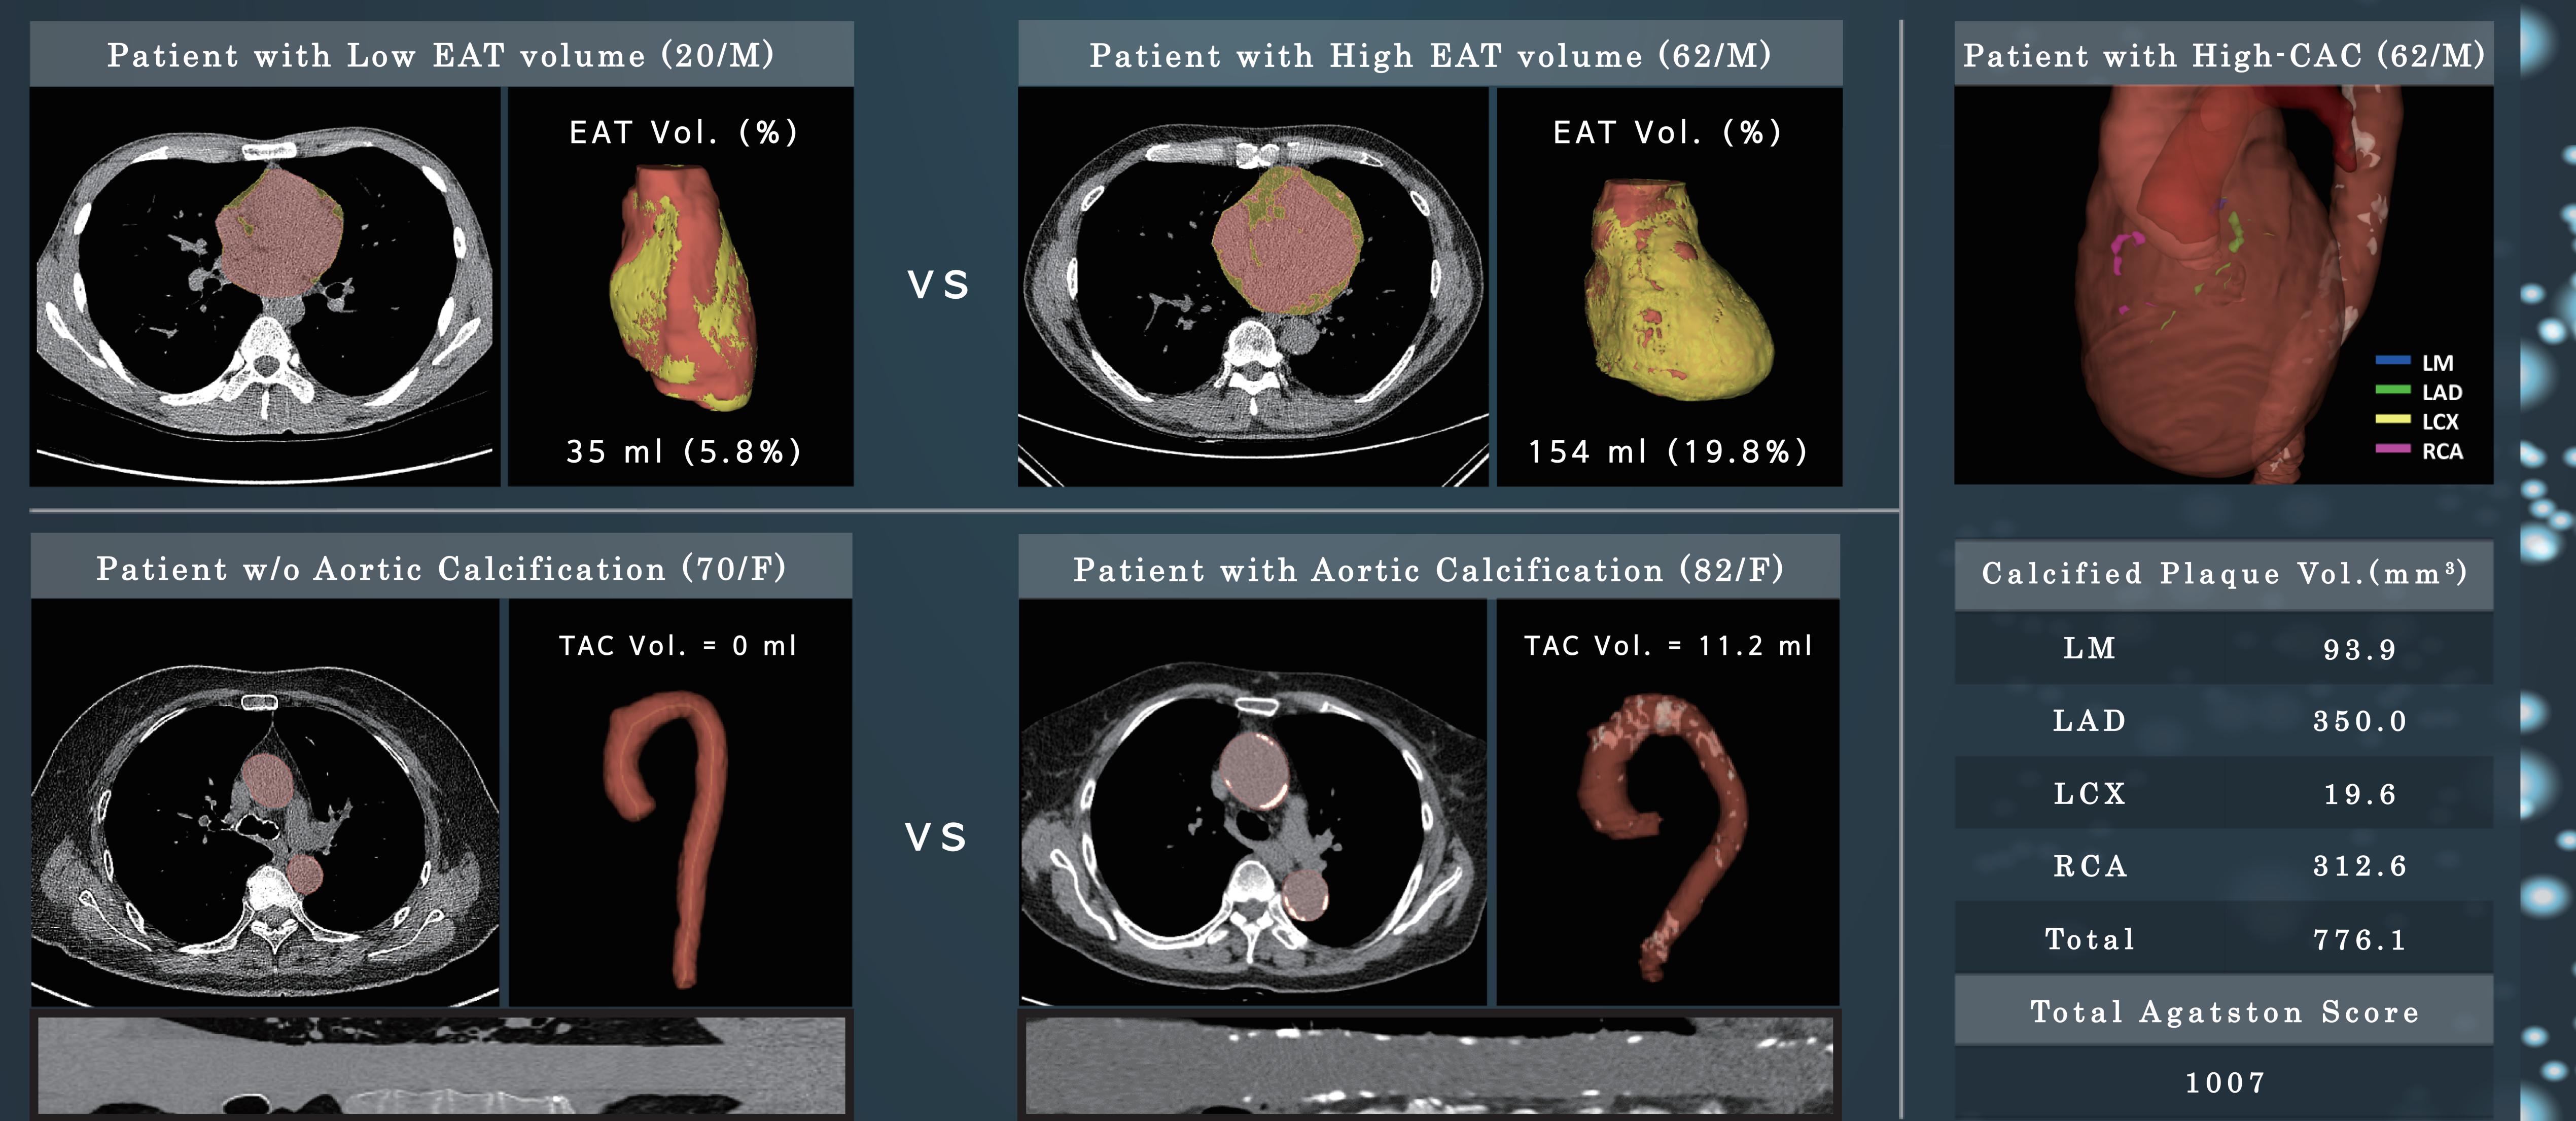

#### $\checkmark$ It is helpful for prevention & management of cardio-metabolic diseases

|                      | 000.0 |  |
|----------------------|-------|--|
| LCX                  | 19.6  |  |
| RCA                  | 312.6 |  |
| Total                | 776.1 |  |
| Total Agatston Score |       |  |
| 1007                 |       |  |
|                      |       |  |