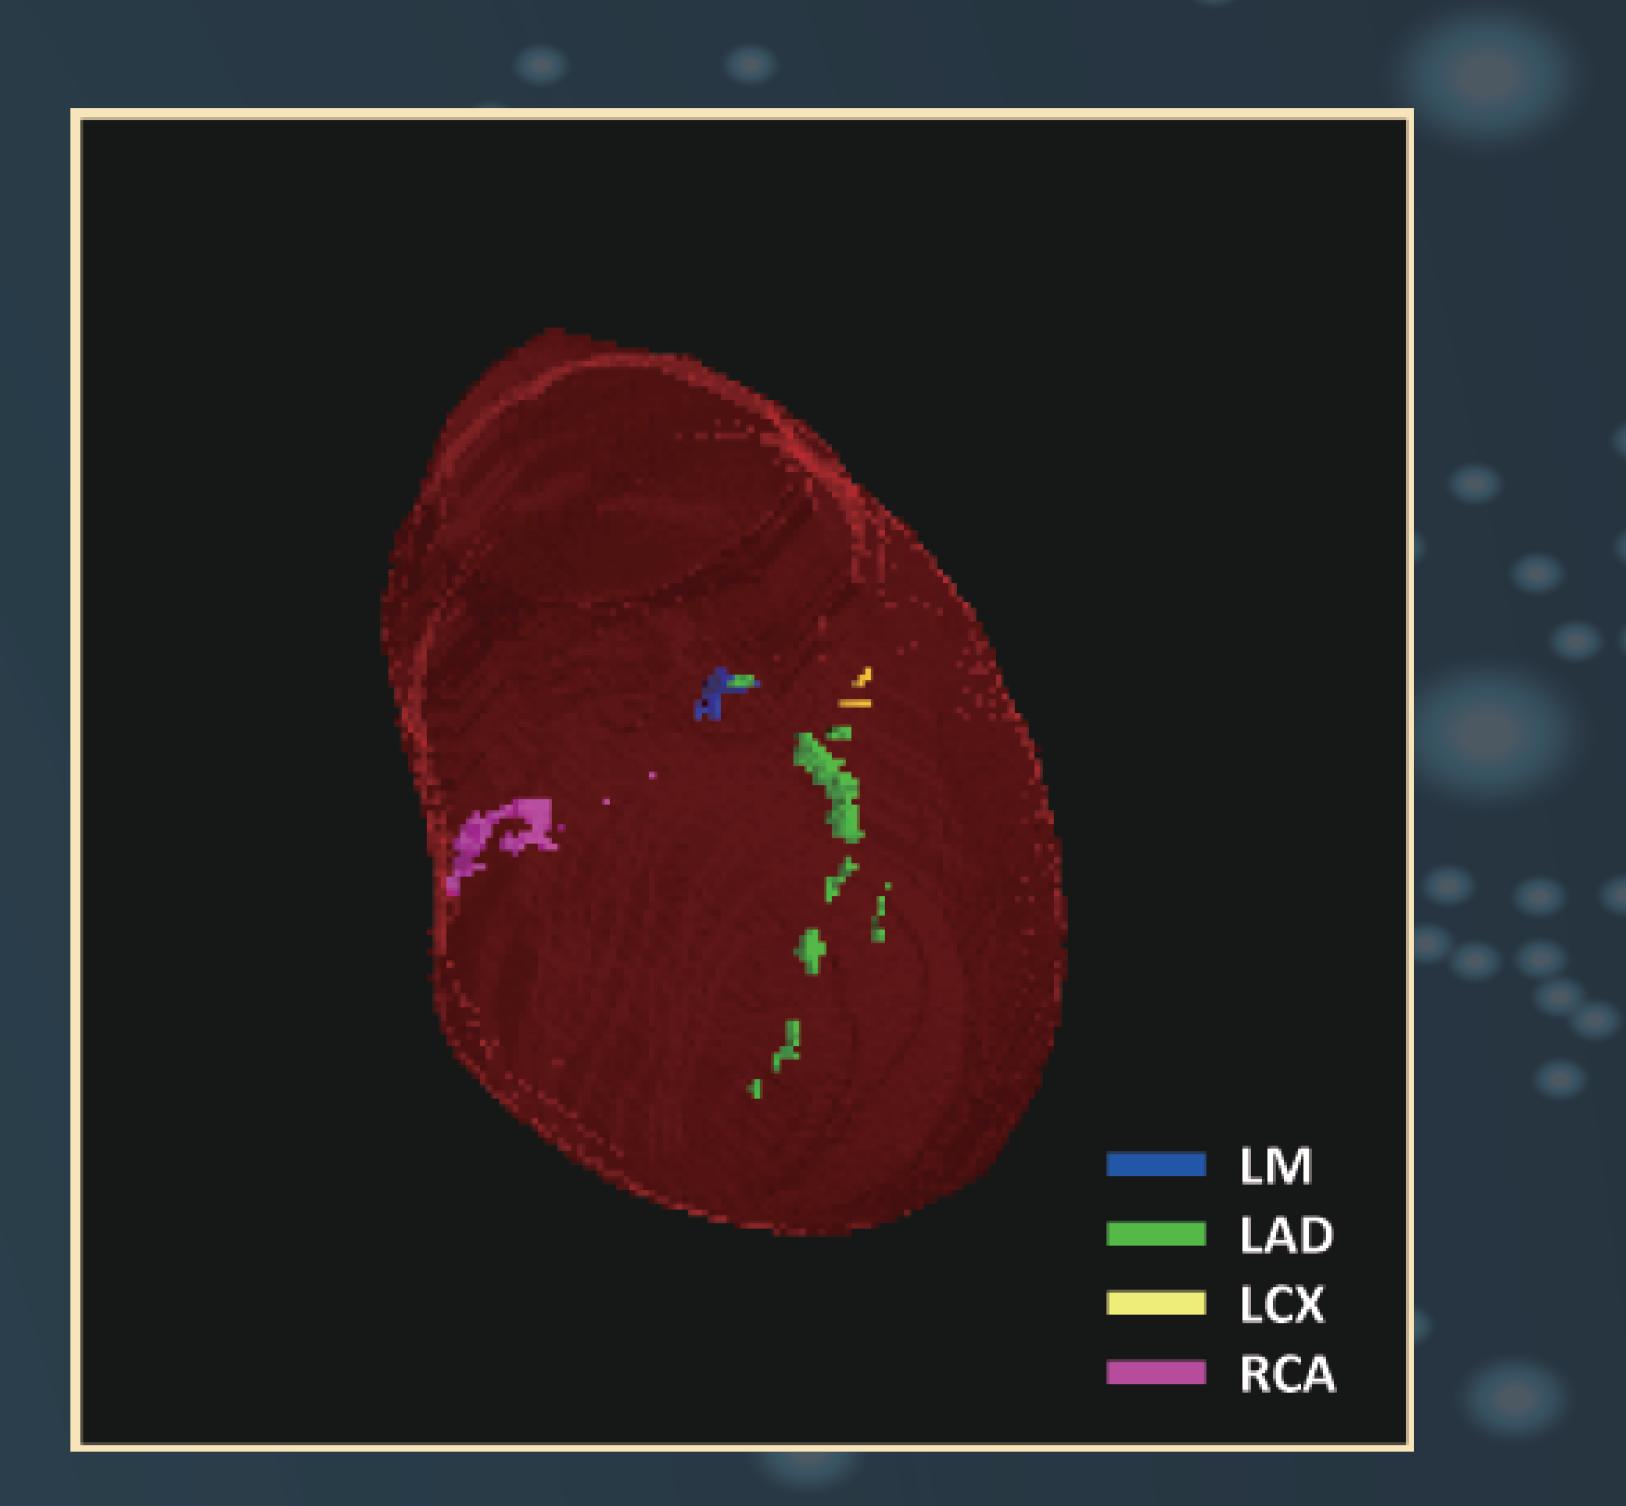

### Coronary Artery Calcium Scoring

Fully automated analysis and reporting of cardio-metabolic risk markers

Quantitative risk scoring service with precise measurement