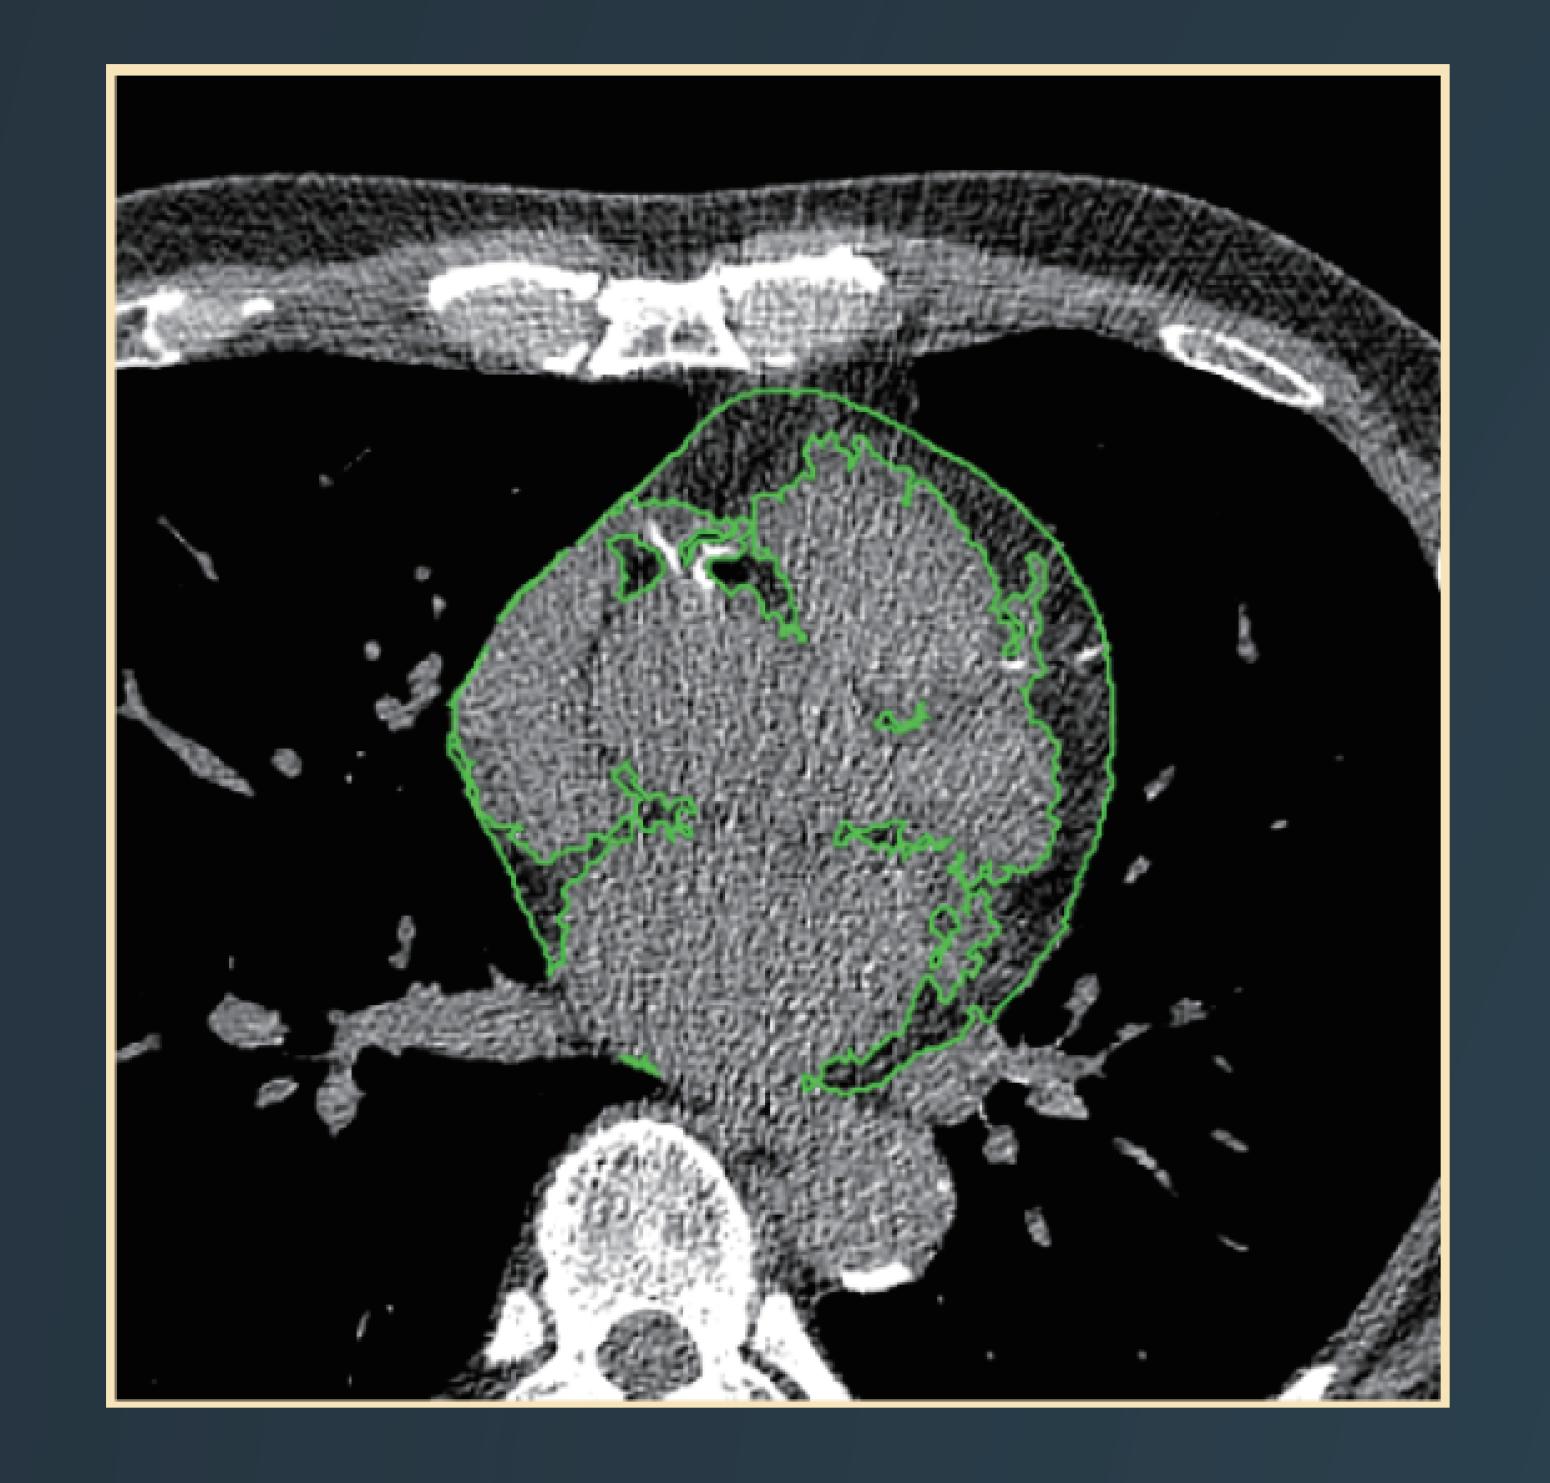

# Claricardio 🔅

## OPPORTUNISTIC CARDIO-METABOLIC RISK ASSESSMENT SOLUTION







#### Epicardial Fat Quantification

#### Aortic Calcification Measurement

### Coronary Artery Calcium Scoring

Fully automated analysis and reporting of cardio-metabolic risk markers



Quantitative risk scoring service with precise measurement

#### $\checkmark$ It is helpful for prevention & management of cardio-metabolic diseases



|                      | 000.0 |  |
|----------------------|-------|--|
| LCX                  | 19.6  |  |
| RCA                  | 312.6 |  |
| Total                | 776.1 |  |
| Total Agatston Score |       |  |
| 1007                 |       |  |
|                      |       |  |

Clori 77 Inc. AI MEDICAL IMAGING SOLUTIONS www.claripi.com

ClariPi provides innovative solutions to solve the problems in the medical imaging field through the conve